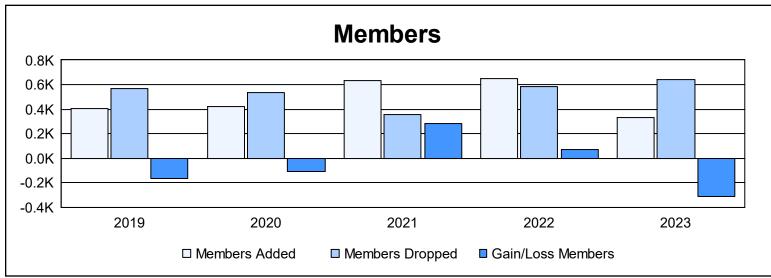

District 354 C

As of June 2023 Cumulative

| Year      | New<br>Clubs | Dropped<br>Clubs | Gain/<br>Loss<br>Clubs | New<br>Members | Charter<br>Members | Reinstate<br>Members | Transfer<br>Members | Total<br>Member<br>Added | Total<br>Members<br>Dropped | Gain/<br>Loss<br>Members |
|-----------|--------------|------------------|------------------------|----------------|--------------------|----------------------|---------------------|--------------------------|-----------------------------|--------------------------|
| 2018-2019 | 5            | 8                | -3                     | 275            | 107                | 18                   | 7                   | 407                      | 571                         | -164                     |
| 2019-2020 | 4            | 7                | -3                     | 214            | 173                | 22                   | 14                  | 423                      | 534                         | -111                     |
| 2020-2021 | 4            | 6                | -2                     | 479            | 119                | 30                   | 5                   | 633                      | 352                         | 281                      |
| 2021-2022 | 13           | 6                | 7                      | 181            | 445                | 3                    | 22                  | 651                      | 583                         | 68                       |
| 2022-2023 | 2            | 7                | -5                     | 263            | 59                 | 2                    | 4                   | 328                      | 638                         | -310                     |
| Average   | 6            | 7                | -1                     | 282            | 181                | 15                   | 10                  | 488                      | 536                         | -47                      |