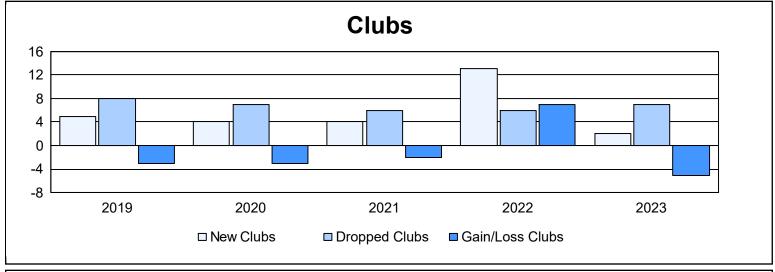

District 354 C

As of June 2023 Cumulative

| Year      | New<br>Clubs | Dropped<br>Clubs | Gain/<br>Loss<br>Clubs | New<br>Members | Charter<br>Members | Reinstate<br>Members | Transfer<br>Members | Total<br>Member<br>Added | Total<br>Members<br>Dropped | Gain/<br>Loss<br>Members |
|-----------|--------------|------------------|------------------------|----------------|--------------------|----------------------|---------------------|--------------------------|-----------------------------|--------------------------|
| 2018-2019 | 5            | 8                | -3                     | 275            | 107                | 18                   | 7                   | 407                      | 571                         | -164                     |
| 2019-2020 | 4            | 7                | -3                     | 214            | 173                | 22                   | 14                  | 423                      | 534                         | -111                     |
| 2020-2021 | 4            | 6                | -2                     | 479            | 119                | 30                   | 5                   | 633                      | 352                         | 281                      |
| 2021-2022 | 13           | 6                | 7                      | 181            | 445                | 3                    | 22                  | 651                      | 583                         | 68                       |
| 2022-2023 | 2            | 7                | -5                     | 263            | 59                 | 2                    | 4                   | 328                      | 638                         | -310                     |
| Average   | 6            | 7                | -1                     | 282            | 181                | 15                   | 10                  | 488                      | 536                         | -47                      |